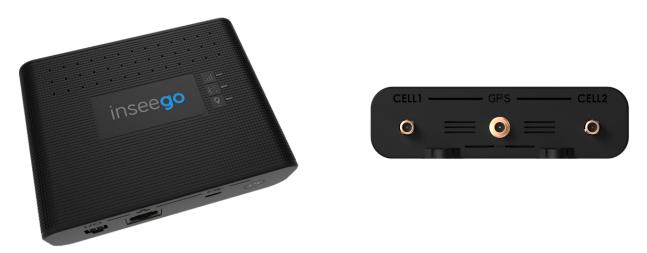

# inseego Skyus™ 160 LTE Gateway for Business Flexibility

- Cat-6 LTE with 300/50 Mbps - WPA2 Wi-Fi security support
- Multi-carrier support/Dual SIM - Enterprise-grade VPN pass-through
- 4400mAh battery - Plug & play convenience

For Solution Support Contact Inseego at 800-683-4818 or insidesales@inseego.com