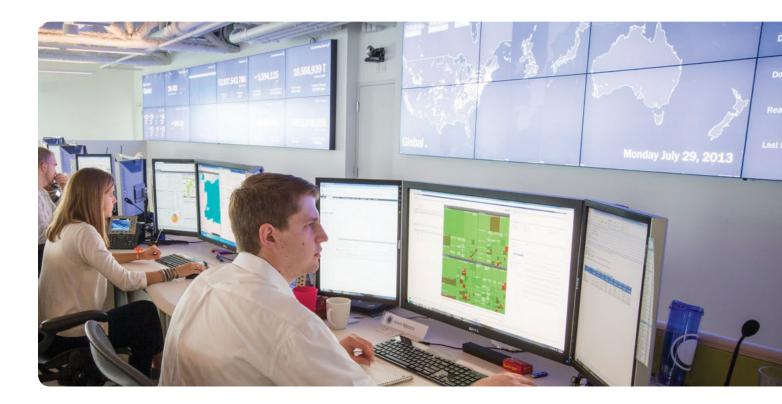

## The Skyus Connects EnerNOC's **Smart Energy Solution**

Energy intelligence software provider EnerNOC is helping customers make the most of every kilowatt with its 24/7/365 network that connects enterprise customers, utility companies, and grid operators with real-time data on energy consumption. EnerNOC uses FW's cost-effective Skyus embedded modem to bring data from meters in the field to its Network Operations Center (NOC).

Connected to utility meters at customer sites, the Skyus provides the connection for EnerNOC's data collectors, sending real-time energy information to the NOC. EnerNOC monitors energy consumption levels and in certain situations notifies customers of impending increases in demand on the grid. Energy data is used to help customers rein in energy costs and help utility companies reduce strain on the grid.